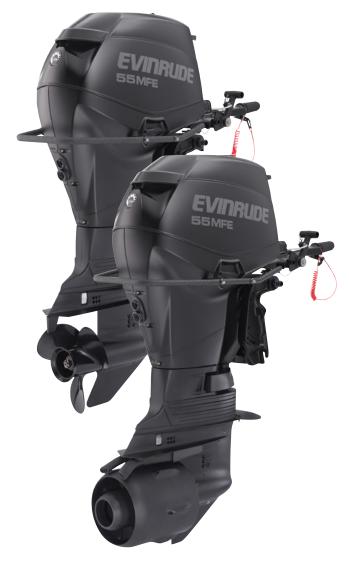

## **EVINRUDE® MULTI-FUEL ENGINE**

## 55 MFE

| COLOR          | SHAFT LENGTH - in. (mm) | MODEL NO. | WEIGHT - lb (kg) |
|----------------|-------------------------|-----------|------------------|
| Tactical Black | 20 (508)                | E55MRL    | 250 (113)        |
|                | 20 (508)                | E55MJRL   | 277 (122)        |